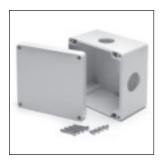

### *Rain Tight Junction Box PJB (393676)*

Polycarbonate watertight enclosure for use with SSK