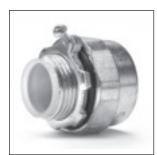

## Conduit Hub w/Grounding Lug CCH-2 (385650)

Corrision resistant hub for 3/4" conduit. Fits opening in PJB, DL, U Series and DTS. Includes ground connector.