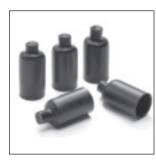

# End Seal Kit (for SRL cable) RT-RES (383574)

(5) 1/2" diameter heat shrink caps