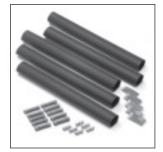

### Splice & Tee Kit (for Constant Wattage and SRM/E Cable) RT-TST (383566)

(5) 7" long large heat shrink tubes (10) 1-1/2" long small heat shrink tubes

(5) 10" lengths of sealant tape(15) uninsulated barrel connectors(1) tube of RTV sealant

### Splice & Tee Kit (for SRL cable) RT-RST (383558)

(5) 8" long heat shrink tubes
(5) 1/2" lengths of sealant tape
(10) insulated barrel connectors
(5) uninsulated barrel connectors