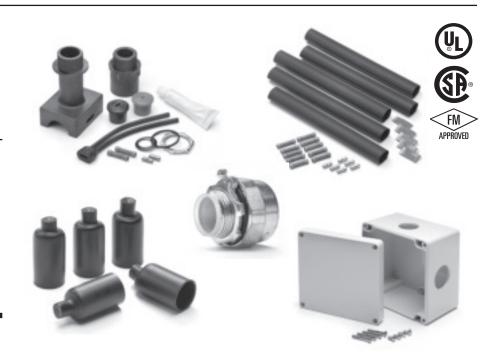

#### Junction Box Connection Kit SSK (393617)

(1) compression fitting
 (1) pipe stand off
 (1) tube of RTV sealant
 (1) O-ring
 (1) 1" locknut
 (1) self-regulating cable grommet
 (1) constant wattage cable grommet
 (1) silicone boot
 (2) uninsulated barrel connectors

(2) insulated barrel connectors

#### Caution Labels CL-1 (382424)

(5) electric heat tracing caution labels, weather resistant

### *Rain Tight Junction Box PJB (393676)*

Polycarbonate watertight enclosure for use with SSK

### Splice & Tee Kit (for Constant Wattage and SRM/E Cable) RT-TST (383566)

(5) 7" long large heat shrink tubes (10) 1-1/2" long small heat shrink tubes

(5) 10" lengths of sealant tape(15) uninsulated barrel connectors(1) tube of RTV sealant

# End Seal Kit (for SRL cable) RT-RES (383574)

(5) 1/2" diameter heat shrink caps

### Splice & Tee Kit (for SRL cable) RT-RST (383558)

(5) 8" long heat shrink tubes
(5) 1/2" lengths of sealant tape
(10) insulated barrel connectors
(5) uninsulated barrel connectors

## Conduit Hub w/Grounding Lug CCH-2 (385650)

Corrision resistant hub for 3/4" conduit. Fits opening in PJB, DL, U Series and DTS. Includes ground connector.

### Power Connection & End Seal Kit HSK-PC (387495)

Heat shrink power and end termination kit for SRF heat trace cables. CSA approved for grease waste, frost heave and freeze protection applications.