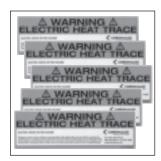

#### Caution Labels CL-1 (382424)

(5) electric heat tracing caution labels, weather resistant