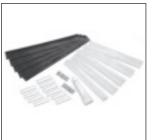

### Splice & Tee Kit (for Constant Wattage and SRM/E Cable) RT-TST (383566)

(5) 7" long large heat shrink tubes (10) 1-1/2" long small heat shrink tubes

(5) 10" lengths of sealant tape(15) uninsulated barrel connectors(1) tube of RTV sealant

### Splice & Tee Kit (for SRL cable) RT-RST (383558)

(5) 8" long heat shrink tubes
(5) 1/2" lengths of sealant tape
(10) insulated barrel connectors
(5) uninsulated barrel connectors