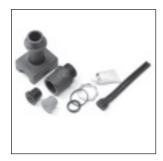

#### Junction Box Connection Kit SSK (393617)

(1) compression fitting
 (1) pipe stand off
 (1) tube of RTV sealant
 (1) O-ring
 (1) 1" locknut
 (1) self-regulating cable grommet
 (1) constant wattage cable grommet
 (1) silicone boot
 (2) uninsulated barrel connectors

(2) insulated barrel connectors